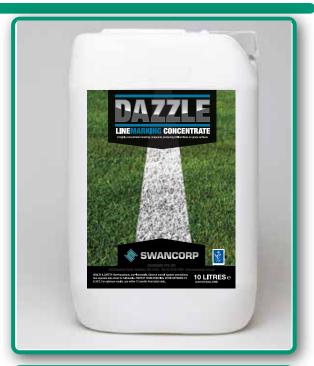

## **Dazzle 8:1 Concentrate**

Dazzle is a premium grade, highly concentrated paint, specially formulated for the requirements of professional sports clubs. It is a high pigment concentrate, giving maximum opacity and durability.

## **Coverage:**

For initial marking a dilution rate of 4:1 (water to paint) is recommended, dependant on grass condition and club preference to the finished line.

For over-marking up to 8:1 (water to paint) is recommended, at which ratio Dazzle will give a line of outstanding opacity, durability and depth of colour.