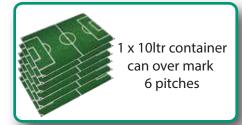

## **Impact XP:**

Impact XP is an environmentally friendly paint, formulted for use on grass sports and playing fields. The paint was developed with the iGO spray machine, to give consistent, bright white, and coloured markings. Dependent on the needs of the job, it can be applied using Impact cone or flat fan nozzles. Using cone nozzles allows you to over mark a standard soccer pitch *from* as little as 1.1ltrs of paint. With the appropriate nozzle, 1.5ltrs of paint will overmark, to a sports club standard.