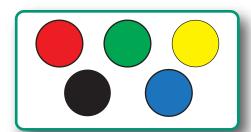

d direct from its container, without the addition of water.



## **Impact XP:**

Impact XP is an environmentally friendly paint, formulted for use on grass sports and playing fields. The paint was developed with the iGO spray machine, to give consistent, bright white, and coloured markings. Dependent on the needs of the job, it can be applied using Impact cone or flat fan nozzles. Using cone nozzles allows you to over mark a standard soccer pitch *from* as little as 1.1ltrs of paint. With the appropriate nozzle, 1.5ltrs of paint will overmark, to a sports club standard.



Impact XP is supplied in white, HDPE grade, stackable, UN containers.

Caps are colour coded to reflect the paint colour.



Impact XP gives superior leaf coverage ensuring a clean, crisp, white line, time after time.



Impact XP is also available in the colours shown above